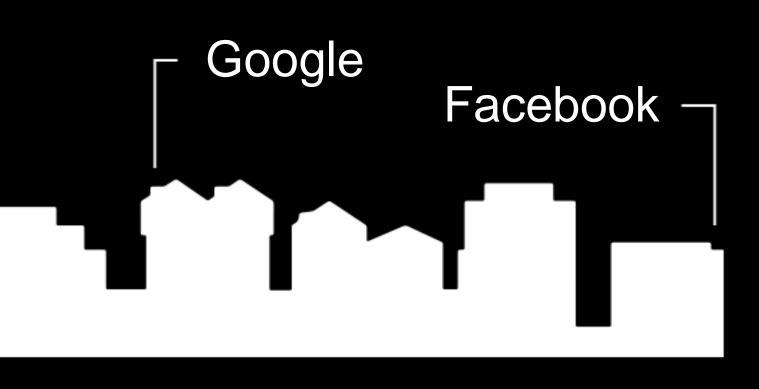

# 1 thousandth of their revenue

What Google Norway paid in taxes in 2013. Their revenue was 1.9 billion NOK