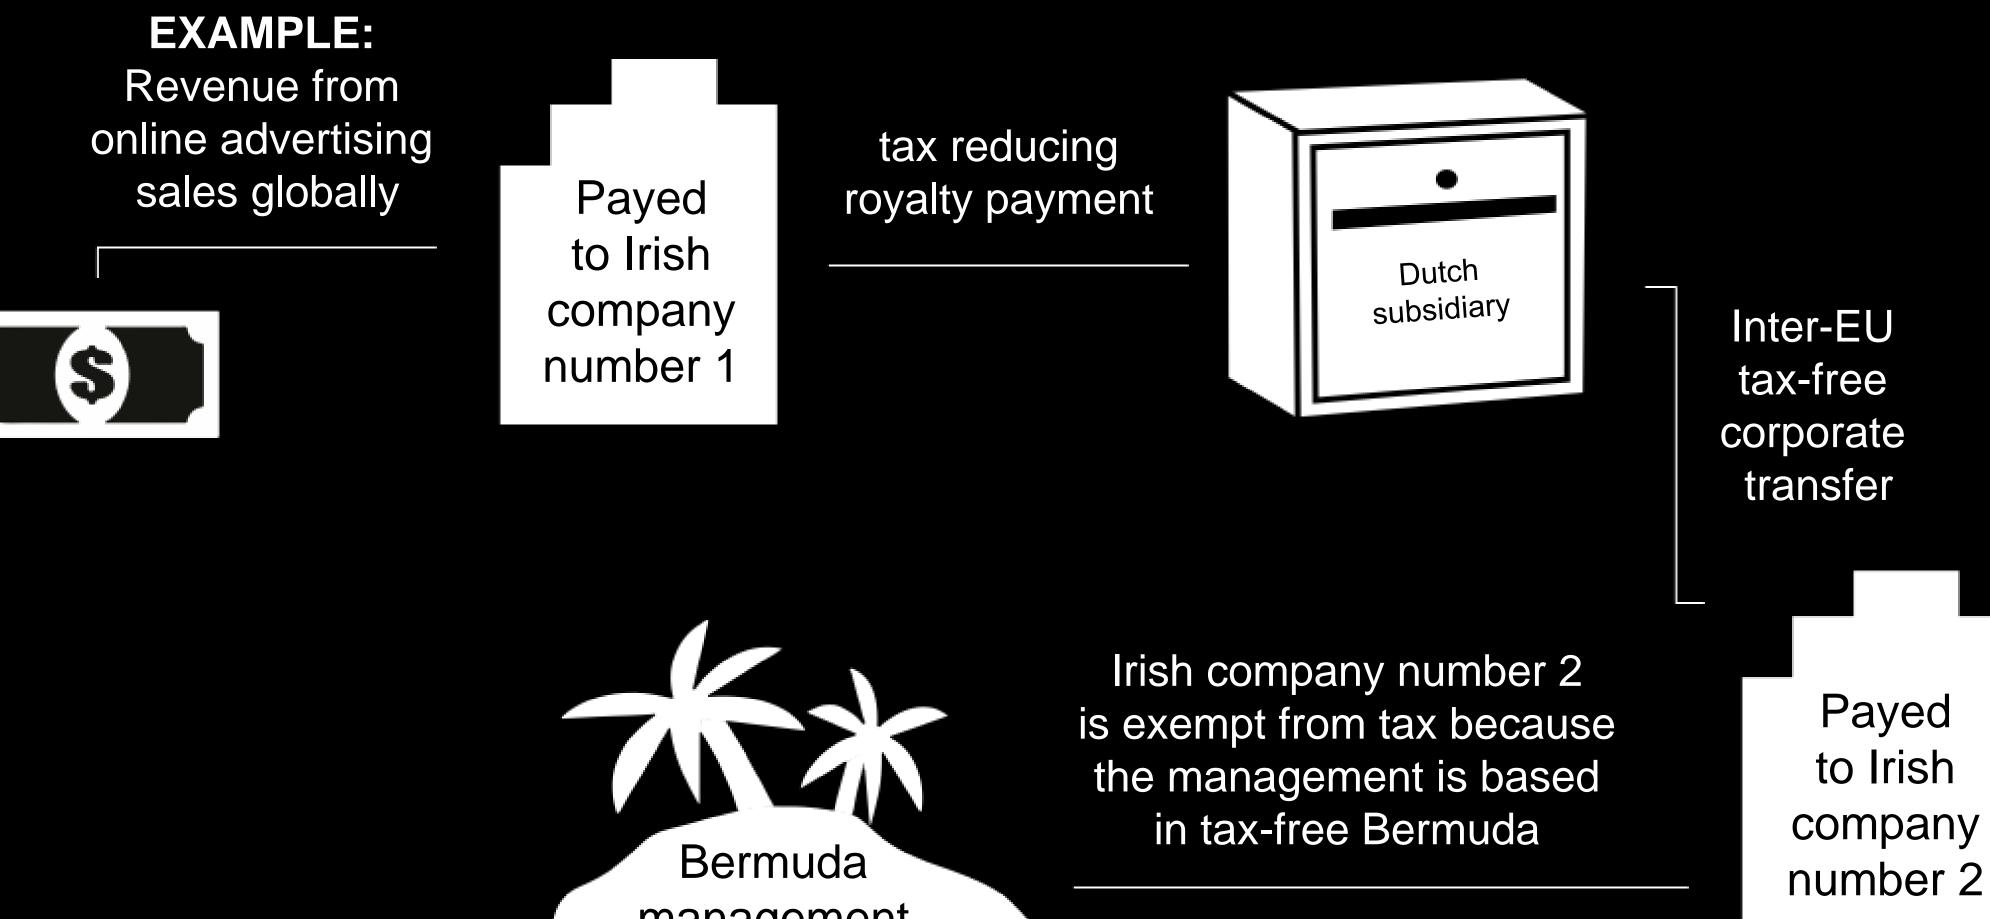

## **«DOUBLE IRISH WITH A DUTCH SANDWICH»**

Based on infographic by Australian Financial Report

«IN HONG KONG WHAT IS NOT EXPRESSLY FORBIDDEN IS PERMITTED» - Lee Kuan Yew, former prime minister in Singapore